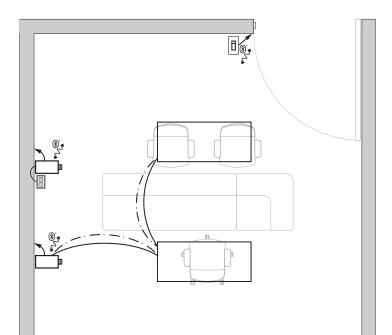

# PRIVATE OFFICE <250 SQ. FT. WITH 0-10V LUMINAIRES

## **LEGEND**

## **BILL OF MATERIAL**

|            | LINE VOLTAGE              | QTY | PRODUCT#      | DESCRIPTION                             |
|------------|---------------------------|-----|---------------|-----------------------------------------|
| . — . — .  | 0-10 V                    | 2   | C-T20-17-DJ00 | 0-10V/PLUG LOAD CONTROLLER              |
| <b>-</b>   | TO MAIN POWER             | 1   | K-C3-UDS      | KEYPAD + OCCUPANCY SENSOR               |
|            | LUMINAIRE                 |     | BY OTHERS:    |                                         |
| 8          | OUTLET                    | 2   | DOWNLIGHT     | BLUETOOTH MESH LUMINAIRE                |
|            | KEYPAD + OCCUPANCY SENSOR |     |               | 5-5-1-5-1-1-1-1-1-1-1-1-1-1-1-1-1-1-1-1 |
| <b>B</b>   | KEYPAD SWITCH             |     |               |                                         |
| <b>®</b> ⁴ | BLUETOOTH MESH            |     |               |                                         |
|            | LOAD CONTROLLER           |     |               |                                         |