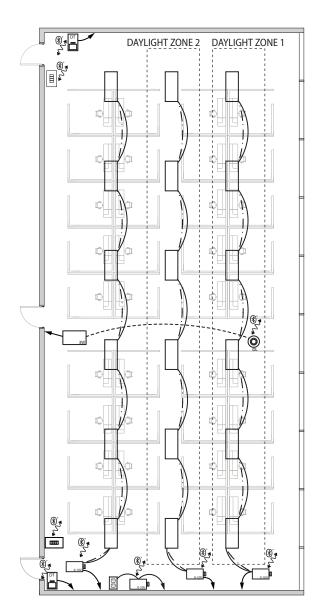

### DAYLIGHT CONTROL:

- 2 Daylight Zones;
- Smooth and continuous dimming;
- Delays, transitions and light harvesting sensitivity can be set via App;

### **LEGEND**

### **BILL OF MATERIAL**

|            | LINE VOLTAGE                           | QTY | PRODUCT#             | DESCRIPTION                         |
|------------|----------------------------------------|-----|----------------------|-------------------------------------|
| . — . —    | 0-10V                                  | 4   | C-T20-17-DJ00        | LOAD CONTROLLER (0-10 OR PLUG LOAD) |
|            | LOW VOLTAGE                            | 2   | S-OC-017-D00W        | DUAL TECH WALL                      |
| _          | TO MAIN POWER                          | 1   | S-DL-012-DTWH        | DAYLIGHT SENSOR                     |
|            | LUMINAIRE LIGHT  DUAL TECH WALL SENSOR | 2   | K-Q4-UDL-00WH        | KEYPAD - Q SERIES - 4 BUTTONS WHITE |
|            | KEYPAD SWITCH                          | 1   | A-T03-12-17-DJ00     | 3W TRANSFORMER                      |
| ∰.*<br>\$2 | BLUETOOTH MESH                         |     | BY OTHERS:           |                                     |
| 0-10V      | CONTROLLER                             | 18  | 0-10V DOWNLIGHT      | 0-10V DIMMING                       |
| 3W         | 3W TRANSFORMER                         | 1   | 0-10V LINEAR PENDANT | 0-10V DIMMING                       |
|            |                                        |     |                      |                                     |