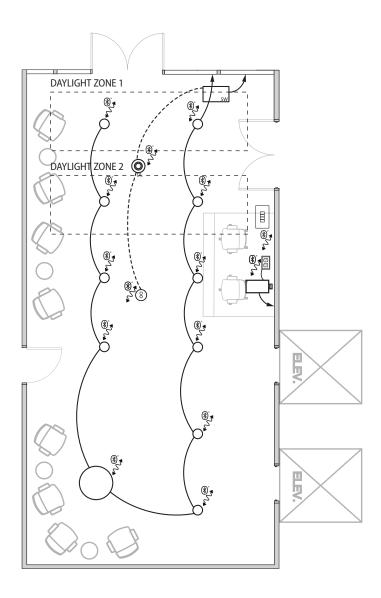

### **LEGEND**

## **BILL OF MATERIAL**

|          | LINE VOLTAGE                    | QTY | PRODUCT#         | DESCRIPTION                |
|----------|---------------------------------|-----|------------------|----------------------------|
|          | LOW VOLTAGE                     | 1   | S-0D-C24-D000    | DUAL TECH OCCUPANCY SENSOR |
|          | TO MAIN POWER                   | 1   | S-DL-012-DTWH    | DAYLIGHT SENSOR            |
| 0        | BLUETOOTH MESH DOWNLIGHT        | 1   | A-T05-12-17-DJ00 | TRANSFORMER AC/DC 5W       |
|          | BLUETOOTH MESH DECORATIVE LIGHT | 1   | C-T20-17-DJ00    | PLUG LOAD CONTROLLER       |
| 8        | DUAL TECH OCCUPANCY SENSOR      |     | BY OTHERS:       |                            |
| <b>©</b> | DAYLIGHT SENSOR                 | 10  | DOWNLIGHT        | BLUETOOTH MESH LUMINAIRE   |
| 5W       | 5W TRANSFORMER                  | 1   | DECORATIVE LIGHT | BLUETOOTH MESH LUMINAIRE   |
| ®.*      | BLUETOOTH MESH                  |     |                  |                            |
| m        | PLUG LOAD CONTROLLER            |     |                  |                            |