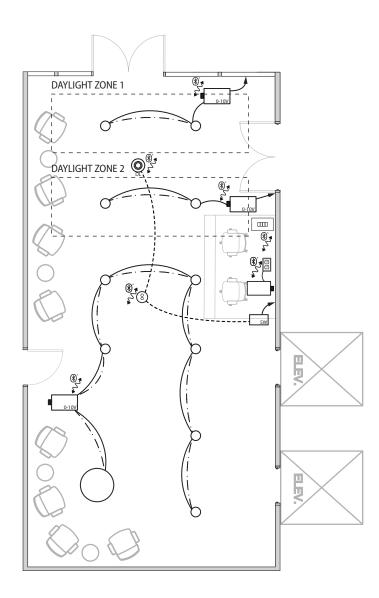

# LOBBY WITH 0-10V LUMINAIRES

## SEQUENCE OF OPERATION:

### DAYLIGHT CONTROL:

- Smooth and continuous dimming;
- Separate daylight zones (can be as many as number of fixtures)
- Delays, transitions and light harvesting sensitivity can be set via App;

### **LEGEND**

## **BILL OF MATERIAL**

|                 | LINE VOLTAGE                  | QTY | PRODUCT#         | DESCRIPTION                         |
|-----------------|-------------------------------|-----|------------------|-------------------------------------|
| · <del></del> · | 0-10V                         | 4   | C-T20-17-DJ00    | 0-10V / PLUG LOAD CONTROLLER        |
|                 | LOW VOLTAGE                   | 1   | S-0D-C24-D000    | DUAL TECH OCCUPANCY SENSOR          |
| -               | TO MAIN POWER                 |     |                  |                                     |
| 0               | 0-10V DOWNLIGHT               | 1   | DL-012-DTWH      | DAYLIGHT SENSOR                     |
|                 | 0-10V DECORATIVE              | 1   | K-Q4-UDL-00WH    | KEYPAD - Q SERIES - 4 BUTTONS WHITE |
| <b>©</b>        | DAYLIGHT SENSOR               | 1   | A-T05-12-17-DJ00 | 5W TRANSFORMER                      |
| 8               | DUAL TECH<br>OCCUPANCY SENSOR |     | BY OTHERS:       |                                     |
|                 | KEYPAD SWITCH                 | 10  | DOWNLIGHT        | 0-10V DIMMING                       |
| \$3<br>\$3      | BLUETOOTH MESH                | 1   | DECORATIVE LIGHT | 0-10V DIMMING                       |
| 0-10V           | CONTROLLER                    | '   |                  |                                     |
| 5W              | 5W TRANSFORMER                |     |                  |                                     |