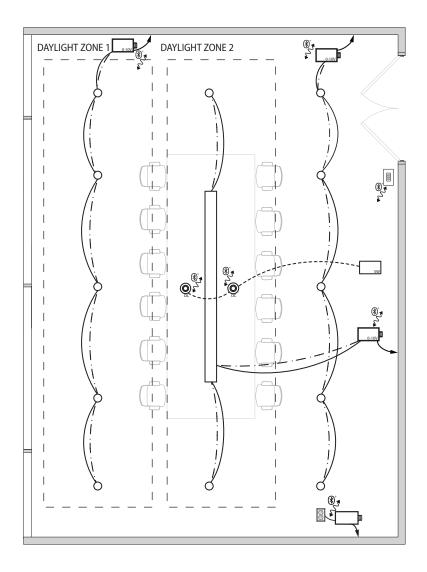

## CONFERENCE ROOM WITH 0-10V LUMINAIRES

## LIGHT FIXTURES:

- All fixtures are dimmable;
- Max. and Min. Trim can be set via App;

#### OCCUPANCY CONTROL:

- Fixtures automatically go to set brightness when space is occupied;
- Fixtures automatically turn off or low level when space is vacant;
- Occupancy or Vacancy mode;
- Brightness level for Occupied and Vacant state, delays and transitions can be set via App;

## DAYLIGHT CONTROL:

- Smooth and continuous dimming;
- Delays, transitions and light harvesting sensitivity can be set via App;

## PLUG LOAD CONTROL:

-Receptacle automatically turns ON/OFF with motion sensor and/or schedule  $\,$ 

#### MANUAL CONTROL:

- ON/OFF, dim up and down, select scene

## TIME SCHEDULE:

- Time, recurring day of the week schedules, yearly special day schedules can be set via App;

#### ADDITIONAL OPTIONS:

- Shade control;
- GPS Time-keeper for clock accuracy;
- Gateway for clock accuracy, remote assistance, energy and space utilization analytics, BMS integration, voice activated commands
- Emergency Lighting Control

## **LEGEND**

# **BILL OF MATERIAL**

| LINE VOLTAGE                                                                | QTY     | PRODUCT#                                                         | DESCRIPTION                                                                                        |
|-----------------------------------------------------------------------------|---------|------------------------------------------------------------------|----------------------------------------------------------------------------------------------------|
| O-10V LINEAR PENDANT                                                        | 4 1 1 1 | C-T20-17-DJ00<br>S-OP-012-DTWH<br>S-DL-012-DTWH<br>K-Q4-UDL-00WH | 0-10V/PLUG LOAD CONTROLLER  OCCUPANCY SENSOR  DAYLIGHT SENSOR  KEYPAD - Q SERIES - 4 BUTTONS WHITE |
| OCCUPANCY SENSOR  KEYPAD SWITCH  BLUETOOTH MESH  CONTROLLER  SW TRANSFORMER | 1 12 1  | A-T05-12-17-DJ00 BY OTHERS: 0-10V DOWNLIGHT 0-10V LINEAR PENDANT | 5W TRANSFORMER  0-10V DIMMING  0-10V DIMMING                                                       |