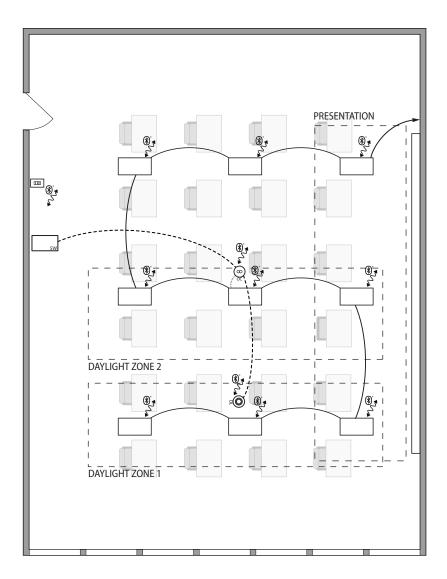

## **SEQUENCE OF OPERATION:**

### DAYLIGHT CONTROL:

- Smooth and continuous dimming;
- Delays, transitions and light harvesting sensitivity can be set via App;

### **LEGEND**