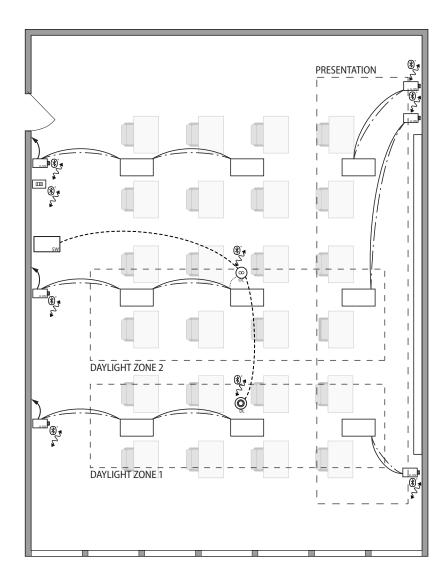

## LEGEND

# **BILL OF MATERIAL**

|          |                                 | _   |                                   |                                                        |
|----------|---------------------------------|-----|-----------------------------------|--------------------------------------------------------|
|          | LINE VOLTAGE                    | QTY | PRODUCT#                          | DESCRIPTION                                            |
|          | 0 - 10V<br>LOW VOLTAGE          | 6   | C-T20-17-DJ00                     | 0-10V                                                  |
|          | TO MAIN POWER                   | 1   | S-OD-C24-D000                     | DUAL TECH SENSOR                                       |
|          | LUMINAIRE LIGHT                 | 1   | S-DL-C12_DTWH                     | DAYLIGHT SENSOR<br>KEYPAD - Q SERIES - 4 BUTTONS WHITE |
|          |                                 |     | K-Q4-UDL-00WH<br>A-T05-12-17-DJ00 | 5 TRANSFORMER                                          |
| <br>₽    | KEYPAD SWITCH<br>BLUETOOTH MESH |     | BY OTHERS:                        |                                                        |
| <b>D</b> | 0-10V CONTROLLER                | 9   | 0-10V DOWNLIGHT                   | 0-10V DIMMING                                          |
|          | DAYLIGHT SENSOR                 |     |                                   |                                                        |
| 5W       | 5W TRANSFORMER                  |     |                                   |                                                        |