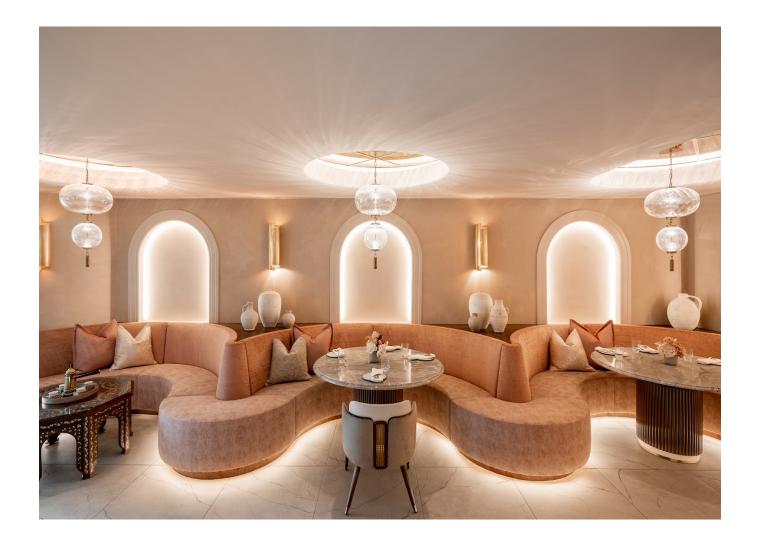

## **Case Study**

Ammoora - Baltimore, MD

Exclusively housed within the Ritz-Carlton Residences Baltimore, Ammoora restaurant immerses guest in an intimate exquisite dinning experience presented and prepared with award-winning skill and finesse.

The multi-layered lighting required different types of controls for different luminaires as well as specific settings per fixture type for harmonious scene transitions.

Most of the control occurs through switches and a touchscreen, and the hosts/hostesses utilize an iPad to establish the perfect table dimming level for each guest.